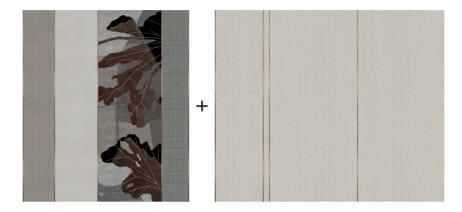

## Composition examples

A. Each pattern in the Madama Butterfly Collection can be used on its own or repeated to created a continuous decoration.

**B.** The patterns in the collection can be completed either laterally or above and/or below with the two plain materials available: GlamPure and GlamSatin.

## Composition examples

C. The plain materials can also be finished with the decorative metal edging on their joins or in other positions, creating unusual visual effects.

**D.** It is also possible to combine different patterns together to give personalised sequences.