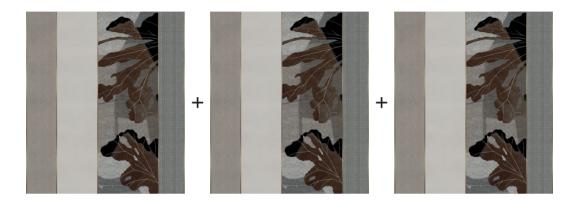

## Composition examples

A. Each pattern in the Madama Butterfly Collection can be used on its own or repeated to created a continuous decoration.

**B.** The patterns in the collection can be completed either laterally or above and/or below with the two plain materials available: GlamPure and GlamSatin.