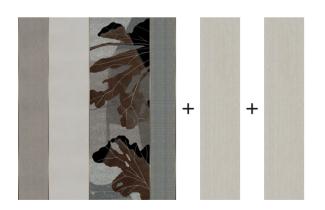

## Composition examples

A. Each pattern in the Madama Butterfly Collection can be used on its own or repeated to created a continuous decoration.

**B.** The patterns in the collection can be completed either laterally or above and/or below with the two plain materials available: GlamPure and GlamSatin.