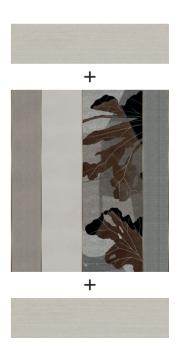

## Composition examples

A. Each pattern in the Madama Butterfly Collection can be used on its own or repeated to created a continuous decoration.

**B.** The patterns in the collection can be completed either laterally or above and/or below with the two plain materials available: GlamPure and GlamSatin.

## Composition examples

C. The plain materials can also be finished with the decorative metal edging on their joins or in other positions, creating unusual visual effects.

**D.** It is also possible to combine different patterns together to give personalised sequences.