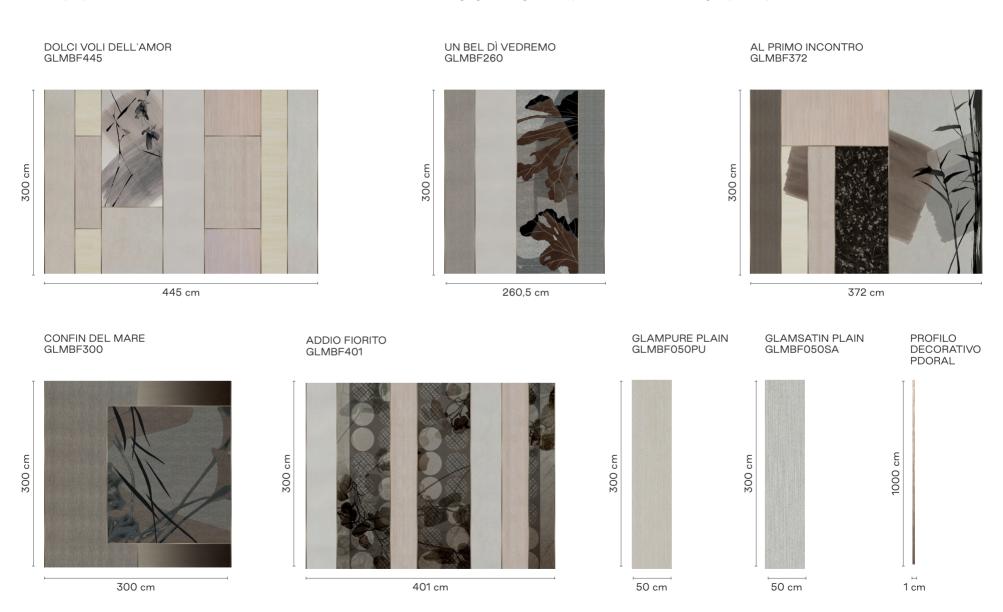

# **GLAMORA**

Madama Butterfly Collection

GUIDELINES FOR DESIGN AND HOW TO SEND IN ORDERS The Madama Butterfly Collection comprises 5 unique patterns with predefined dimensions. Each one is made with a specific combination of elements in different materials and comes with a decorative edging in anodised aluminium to position on the joins. All subjects have a fixed 3-metre height and different widths, making it easier to adapt to walls of different sizes.

To offer maximum design freedom, the Madama Butterfly Collection presents two neutral materials (not shown), GlamPure Plain and GlamSatin Plain, which can be used with the unique patterns in the collection and matched with the decorative metal edging, making infinite personalisation and design options possible.

#### Instructions for ordering

The five patterns in the Madama Butterfly Collection are in stock and ready for purchase, with no need to develop graphic simulations. This means the collection can be accessed very quickly and allows for the creation of unique rooms without the standard technical times for personalised projects.

All the articles in the collection, including the patterns, the plain materials and the decorative metal edging in anodised aluminium can be purchased on their own and can be ordered by sending in the code and quantity of articles desired, no need to send wall dimensions.

Madama Butterfly Collection wallcoverings are always supplied complete with adhesives and decorative profiles.